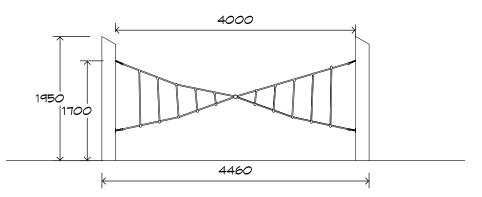

# 4.2m X Challenge CN-1061

CRITICAL FALL HEIGHT 1.7m

TOTAL HEIGHT 1.95M

RECOMMENDED SURFACING 25m<sup>2</sup>

RECOMMENDED AGE 3+

RECOMMENDED USERS 1-6

NZS 5828:2015