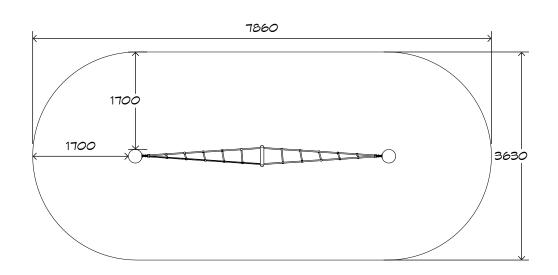

# 4.2m X Challenge CN-1061

CRITICAL FALL HEIGHT 1.7m

TOTAL HEIGHT 1.95M

RECOMMENDED SURFACING 25m<sup>2</sup>

RECOMMENDED AGE 3+

RECOMMENDED USERS 1-6

NZS 5828:2015

On combination rope work and activity nets

On all moving components

SURFACING: RECOMMENDED: 25 m<sup>2</sup>