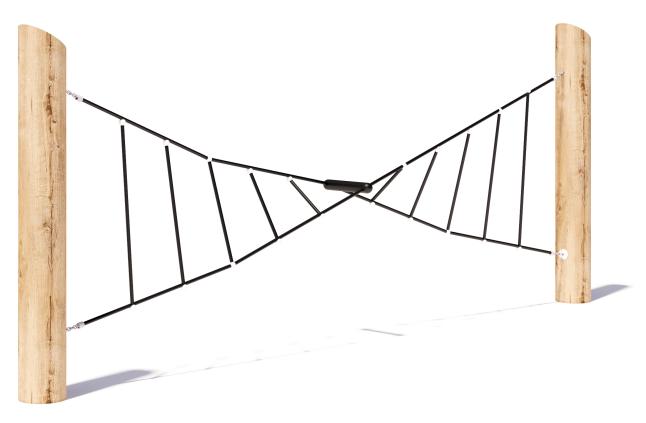

# 4.2m X Challenge CN-1061

CRITICAL FALL HEIGHT 1.7m

TOTAL HEIGHT 1.95M

RECOMMENDED SURFACING 25m<sup>2</sup>

RECOMMENDED AGE 3+

RECOMMENDED USERS 1-6

NZS 5828:2015

## 4.2m X Challenge CN-1061